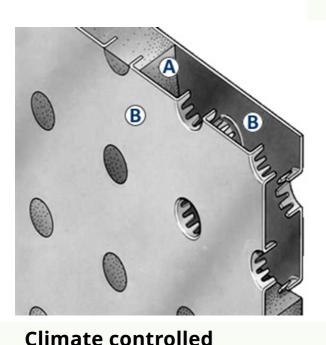

## **Durasteel lined Vaults**

Durasteel is a composite panel of fibre reinforced cement offering 4 hours of fire protection.

(A) mechanically bonded to punched steel sheets

(B) on both outer surfaces. It is classified as non-combustible to BS 476: Part 4: 1970 and A1 to Clause 10 of BS EN 13501-1:2002.